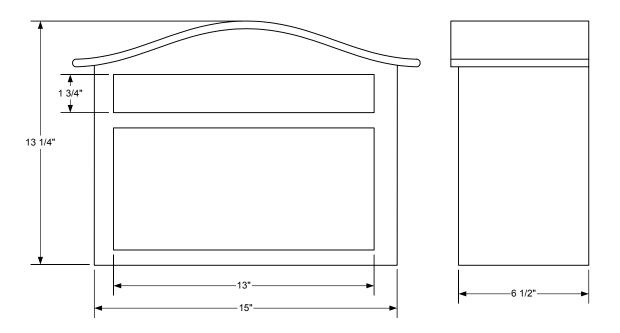

# **Mailbox Product Specifications**

Item Number: 2406

Item Name: Hacienda White Type: Locking Wall Mount

## **Materials**

Body: 20 gage (1 mm) steel sheet Roof: 10 gage (3.5 mm) steel sheet

Incoming Slot: 20 gage (1 mm) steel sheet Access Door: 20 gage (1 mm) steel sheet

Access Door Detail: 20 gage (1 mm) copper

sheet

Assembly Hardware: Aluminum hinge pins and

stainless steel slot springs

Lock: Stainless steel scalped cam lock with zinc

die cast cylinder

### Construction

The Hacienda White Mailbox is assembled primarily by welding. The front bottom corners are strengthened by decorative corner guards attached with small screws. The roof is attached to the body by means of corrosion resistant

screws. The decorative copper sheet is mounted to the access door back using an adhesive, which also serves to prevent water intrusion through the cutout.